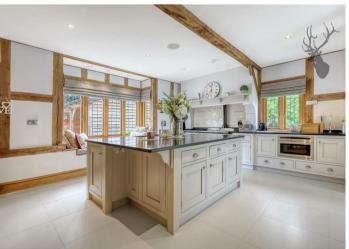

The property opens into a spacious hallway leading to six versatile reception rooms, ideal for entertaining, working from home, or relaxed family living. Highlights include a formal lounge, large living room, dining areas, and a bright conservatory. A fully fitted kitchen with breakfast area and separate wine store completes the space. A quest WC is also available on this floor.