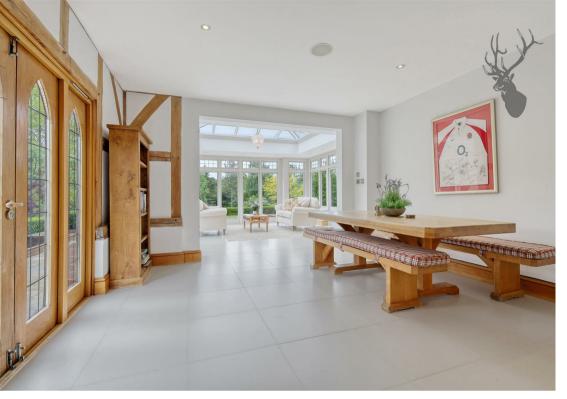

The property opens into a spacious hallway leading to six versatile reception rooms, ideal for entertaining, working from home, or relaxed family living. Highlights include a formal lounge, large living room, dining areas, and a bright conservatory. A fully fitted kitchen with breakfast area and separate wine store completes the space. A quest WC is also available on this floor.