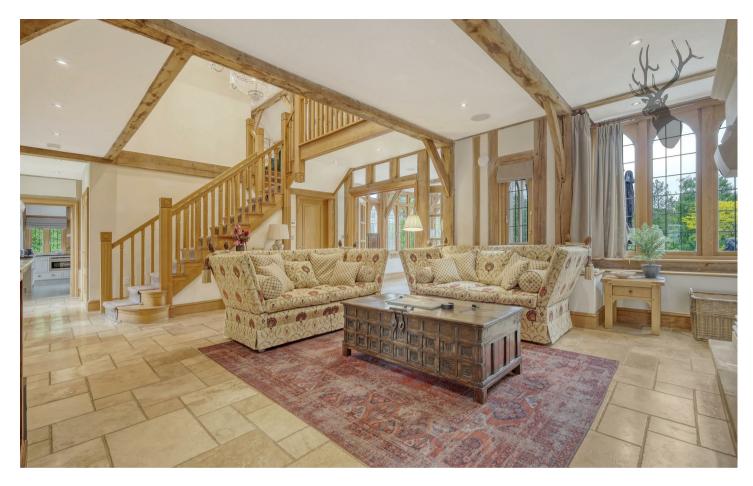

The property opens into a spacious hallway leading to six versatile reception rooms, ideal for entertaining, working from home, or relaxed family living. Highlights include a formal lounge, large living room, dining areas, and a bright conservatory. A fully fitted kitchen with breakfast area and separate wine store completes the space. A quest WC is also available on this floor.

A generously sized basement level is ideal for additional storage.

The first floor features five well-sized double bedrooms, all with en-suite bathrooms and walk-in wardrobes. A spacious central landing overlooks a beautiful staircase, enhancing the sense of space and elegance throughout.