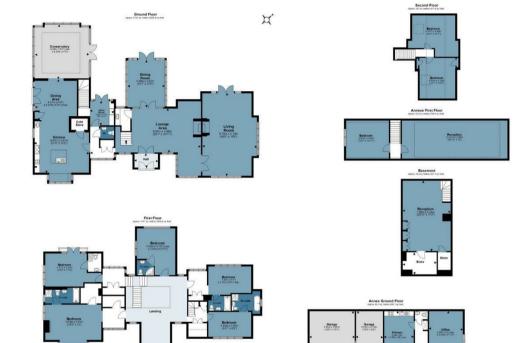

The property opens into a spacious hallway leading to six versatile reception rooms, ideal for entertaining, working from home, or relaxed family living. Highlights include a formal lounge, large living room, dining areas, and a bright conservatory. A fully fitted kitchen with breakfast area and separate wine store completes the space. A quest WC is also available on this floor.

A generously sized basement level is ideal for additional storage.

The first floor features five well-sized double bedrooms, all with en-suite bathrooms and walk-in wardrobes. A spacious central landing overlooks a beautiful staircase, enhancing the sense of space and elegance throughout.

The top floor offers two further double bedrooms and a greenhouse area, which could serve as a unique home office, reading space, or indoor garden.

Externally benefits a driveway with space for multiple cars, two covered carports with four spaces, and a landscaped garden

## **Epping New Road**

Approx. Gross Internal Area 636.4 sq. metres (6849.7 sq. feet)

Measurements are approximate and for illustration purposes only. While we do not doubt the accuracy and completeness, we advise you conduct a careful independent assessment of the property to determine monetary value